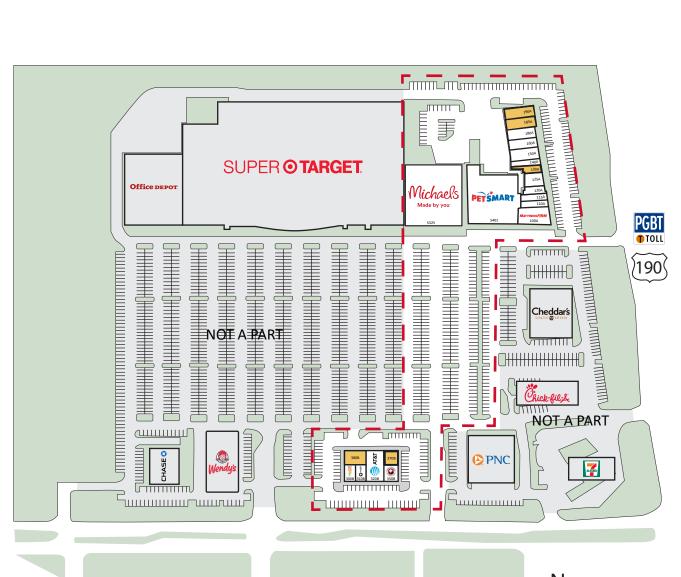

## Current Tenants

| 100A                                                       | The Mattress Firm            | 4,000 SF  |
|------------------------------------------------------------|------------------------------|-----------|
| 110A                                                       | Staff Sense                  | 1,200 SF  |
| 115A                                                       | Luxury Nails                 | 1,200 SF  |
| 120A                                                       | Major Distro Vape & Smoke    | 1,258 SF  |
| 125A                                                       | Garland Dental               | 1,800 SF  |
| 130A                                                       | Available                    | 1,769 SF  |
| 140A                                                       | The UPS Store                | 1,300 SF  |
| 150A                                                       | Music & Arts                 | 3,300 SF  |
| 160A                                                       | LA Hair Studio               | 1,200 SF  |
| 180A                                                       | North American Title Company | 2,727 SF  |
| 185/190A Available<br>*Can be demised to 1,136 SF/2,734 SF |                              | 3,693 SF  |
| 300B                                                       | Tropical Smoothie            | 1,500 SF  |
| 310B                                                       | Crumbl Cookies               | 1,280 SF  |
| 320B                                                       | AT&T                         | 3,715 SF  |
| 350B                                                       | Panda Express                | 2,242 SF  |
| 370B                                                       | Available                    | 865 SF    |
| 380B                                                       | Available                    | 1,050 SF  |
| 5325                                                       | Michael's                    | 23,948 SF |
| 5401                                                       | Petsmart                     | 18,875 SF |
|                                                            |                              |           |